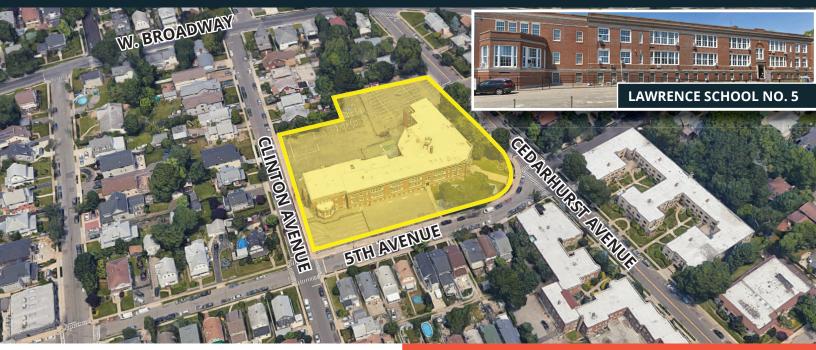

# **PUBLIC CALL FOR OFFERS - 97,500 SF SITUATED ON 2.5 ACRES 305 CEDARHURST AVENUE**

**CEDARHURST, NY 11516** 

#### **PROPERTY OVERVIEW:**

**ADDRESS:** 305 CEDARHURST AVE. **BLOCK/LOT** 39-311-10 (LOT 10 & 14)

BUILDING SIZE: 97.500 SF LOT SIZE: **2.56 ACRES** 

#### **FEATURES:**

- 3 STREET ACCESS
- **CORNER LOCATION**
- 97,500 SF FACILITY ON 2.5 ACRES
- AMPLE PARKING THROUGHOUT
- CLOSE PROXIMITY TO NEW YORK CITY!